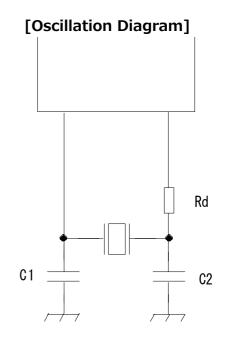

## [Measurement Results]

| Rd=270Ω, C1=8pF, C2=8pF |        |
|-------------------------|--------|
| Negative Resistance     | -6200Ω |
| Drive Level             | 71µW   |
| Frequency Deviation     | +5ppm  |