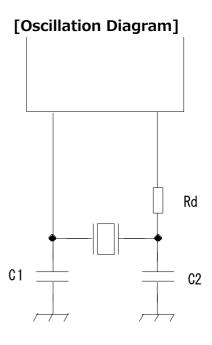

## [Measurement Results]

 $Rd=270\Omega$ , C1=8pF, C2=8pF

| Negative Resistance | -3900Ω |
|---------------------|--------|
| Drive Level         | 80μW   |
| Frequency Deviation | +6ppm  |

Measurement Results are for Reference only.